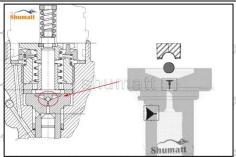

#### (1) Valve Cap

Under the microscope, magnify 20 times to check that the oil inlet hole of the valve cap and the oil return hole of the bonnet are not worn, grooved, scratched, damaged, rusted or dented.

▲ The wear of the top oil return hole causes the oil return to be too large and the leaking injector cannot inject oil

▲ The side inlet hole is blocked causing the injector to establish the pressure chamber and the injector to function normally

Mob/Whatsapp: +86 13410541523 Tel: +8675523215133

Email: ruby@shumatt.com Website: www.shumatt.com

▲ Wear of the cap cavity can cause the injector to work properly when the injector is badly delayed.