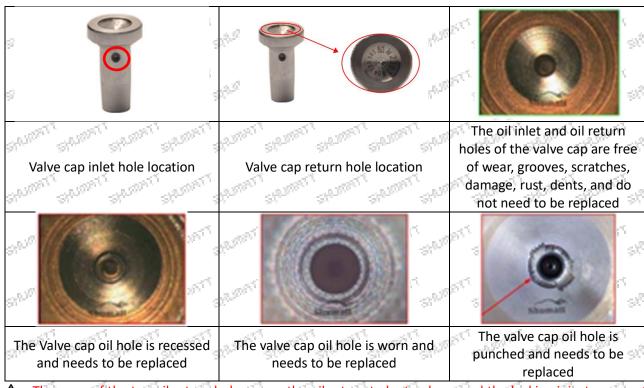

#### (1) Valve Cap

Under the microscope, magnify 20 times to check that the oil inlet hole of the valve cap and the oil return hole of the bonnet are not worn, grooved, scratched, damaged, rusted or dented.

▲ The wear of the top oil return hole causes the oil return to be too large and the leaking injector cannot inject oil

▲ The side inlet hole is blocked causing the injector to establish the pressure chamber and the injector to function normally

Mob/Whatsapp: +86 13410541523 Tel: +8675523215133

Email: ruby@shumatt.com Website: www.shumatt.com

▲ Wear of the cap cavity can cause the injector to work properly when the injector is badly delayed.