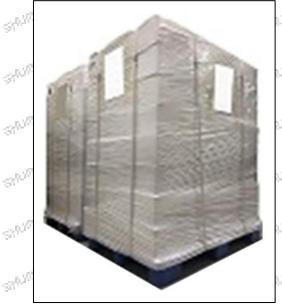

**Pallet Shipping:** Use fumigation free and recycling trays that meet export requirements, and use white wrapping protective film to wrap and bind with cable ties for the outside, such as picture No. 4, Also, the products can be packaged according to customers' requirements.

Pic No.3

**Pallet Shipping:** Use pallet that meet export requirements, and use white wrapping protective film to wrap and bind with cable ties