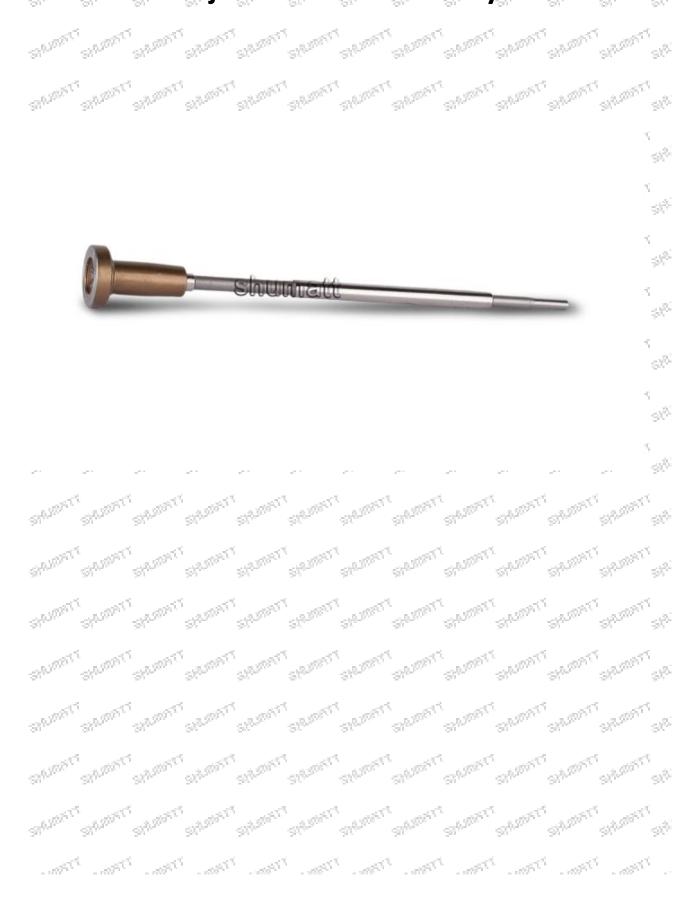

## 1. F00VC01007 Injector Valve Assembly's Introduction

1.1.F00VC01007 Injector Valve Assembly's Basic Information

| Title | China made brand new fuel injector valve assembly F00VC01007 |
|-------|--------------------------------------------------------------|
| SKU   | G1L10F00VC01007/L10000B2BC01007                              |

#### 1.3.F00VC01007 Injector Valve Assembly's Specifications and Dimensions Parameters

Valve Assembly Size: 13 cm\*2 cm \*2 cm Valve Assembly Box Size: 14 cm \*3 cm \*3 cm Valve Assembly Packing Size: 31 cm \*12 cm

Valve Assembly Net Weight: 0.03kg Valve Assembly Gross Weight: 0.03kg

Valve Assembly Quality: China Made Brand New Injector Valve Assembly

Valve Assembly MOQ: 4 PCS