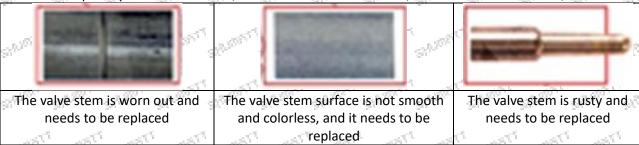

#### (2) Valve Rod

Microscope amplification 20 times, check the valve rod for wear, not smooth surface color, rust

The excessive clearance between the stem wear and the housing and between the cap causes an injector delay

▲ The valve stem lag will cause the injector to start the solenoid to start, and the oil needle can not return quickly after the nozzle is opened

▲ Check the injector components before replacing the injector valve assembly according following the injector service manual to avoid further damage to the injector valve assembly.