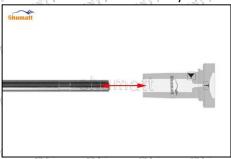

#### (2) Valve Rod

Microscope amplification 20 times, check the valve rod for wear, not smooth surface color, rust

The excessive clearance between the stem wear and the housing and between the cap causes an injector delay

▲ The valve stem lag will cause the injector to start the solenoid to start, and the oil needle can not return quickly after the nozzle is opened

▲ Check the injector components before replacing the injector valve assembly according following the injector service manual to avoid further damage to the injector valve assembly.