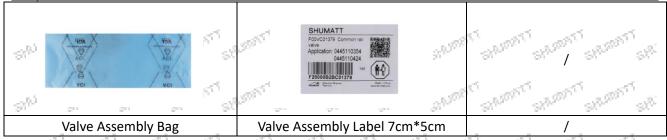

#### 1.6.F00VC01007 Injector Valve Assembly's Packing List

(1) Valve Assembly's spare parts list

| Serial Number                         | 1                                                          | 2 31 31                                 | 3                                                          |
|---------------------------------------|------------------------------------------------------------|-----------------------------------------|------------------------------------------------------------|
| Shi <sup>othini</sup><br>Shi<br>Image | Shumet -                                                   | SANOT                                   | er ar                                                      |
|                                       | est s                                                      | at sur sur state                        |                                                            |
| Name                                  | Injector Valve Assembly                                    | Valve Assembly Anti-rust<br>Paper       | Valve Assembly Box(Square is optional)                     |
| Description                           | Valve Assembly Part Number<br>F00VC01007                   | Prevent the valve assembly from rusting | Protect the valve assembly from being damaged by colliding |
| Serial<br>Number                      | 4                                                          | 5 Stor Stor                             | 84 84 84 84.                                               |
| Image                                 |                                                            | St. 2007                                |                                                            |
| Name<br>                              | Valve Assembly Box<br>(Cylindrical is optional)            | VCI Anti-rust Bag                       | ett <sub>salde</sub> tt saldett saldett sa                 |
| Description                           | Protect the valve assembly from being damaged by colliding | Prevent the valve assembly from rusting |                                                            |